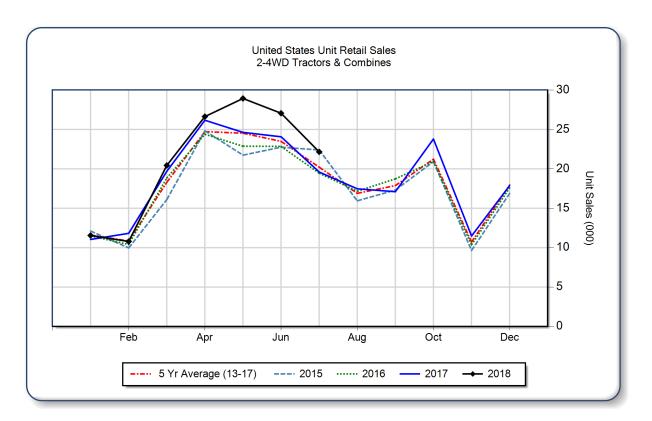

## AEM United States Ag Tractor and Combine Report July 2018

Copyright, AEM. All rights reserved. If data is referenced, please acknowledge AEM as the source.

|                                | July   |        |      | YTD - July |         |      | Beginning<br>Inventory |
|--------------------------------|--------|--------|------|------------|---------|------|------------------------|
|                                | 2018   | 2017   | %Chg | 2018       | 2017    | %Chg | Jul 2018               |
| <b>2WD Farm Tractors</b>       |        |        | ,    |            |         |      |                        |
| < 40 HP                        | 14,358 | 12,336 | 16.4 | 98,836     | 90,292  | 9.5  | 82,451                 |
| 40 < 100 HP                    | 5,444  | 5,527  | -1.5 | 34,775     | 33,929  | 2.5  | 33,890                 |
| 100+ HP                        | 1,584  | 1,211  | 30.8 | 10,089     | 9,584   | 5.3  | 8,454                  |
| <b>Total 2WD Farm Tractors</b> | 21,386 | 19,074 | 12.1 | 143,700    | 133,805 | 7.4  | 124,795                |
| 4WD Farm Tractors              | 213    | 120    | 77.5 | 1,295      | 1,149   | 12.7 | 822                    |
| <b>Total Farm Tractors</b>     | 21,599 | 19,194 | 12.5 | 144,995    | 134,954 | 7.4  | 125,617                |
| Self-Prop Combines             | 561    | 409    | 37.2 | 2,571      | 2,078   | 23.7 | 1,136                  |